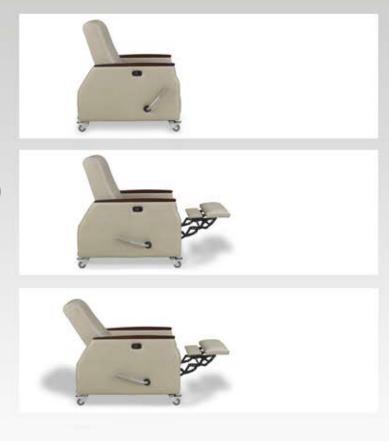

## rs2260ba

3" diameter, locking front and rear casters for ease of steering and mobility

non-marring rubber casters

increased seat and back width for more comfort

800 lb. weight capacity

inifinite position reclining system up to 45 degrees to accommodate users needs

heavy duty steel handle for footpiece activation to endure consistent use

additional options include tray table, iv pole attachment, foley bag holder, patient stability attachments, patient alarm pouch, patient transfer arms and luminescent handle grips