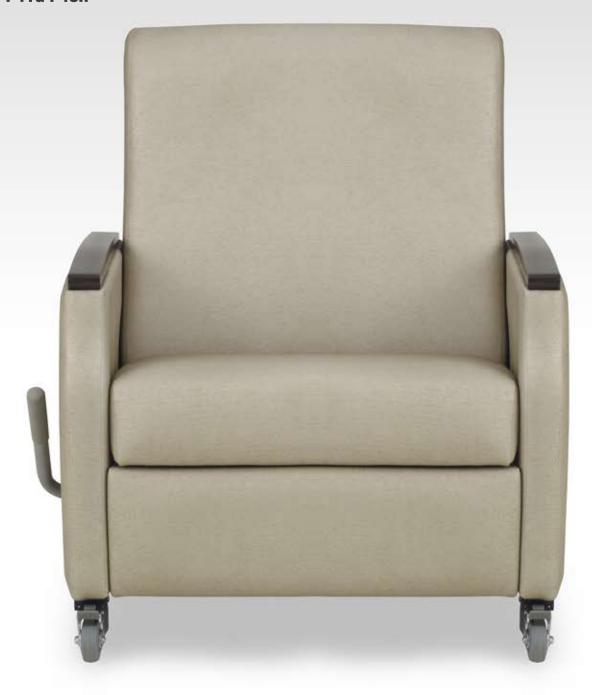

## fairchild

bariatric recliner

rs2260ba

dimensions 37w . 41d . 43h

durfold

durfold

## fairchild

bariatric recliner

## rs2260ba

3" diameter, locking front and rear casters for ease of steering and mobility

non-marring rubber casters

increased seat and back width for more comfort

800 lb. weight capacity

inifinite position reclining system up to 45 degrees to accommodate users needs