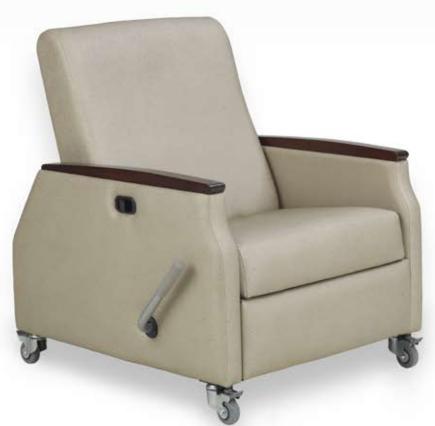

## rs2260ba

3" diameter, locking front and rear casters for ease of steering and mobility

non-marring rubber casters

increased seat and back width for more comfort

800 lb. weight capacity

inifinite position reclining system up to 45 degrees to accommodate users needs

heavy duty steel handle for footpiece activation to endure consistent use

additional options include tray table, iv pole attachment, foley bag holder, patient stability attachments, patient alarm pouch, patient transfer arms and luminescent handle grips